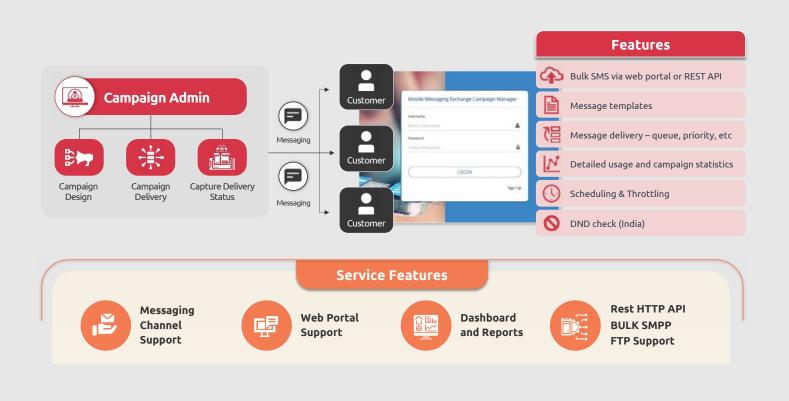

## Tata Communications DIGO Engage – Integrated Voice and SMS Marketing

- Multiple SMSC connectivity
- Message validation
- Message delivery confirmation
- Automated outbound voice campaigns
- Account Management
  - Account details
  - Receiver to transmitter mapping
  - Session management
- Message queueing
- Message template
  - Dynamic expansion
  - Place holder
  - Template-Id
- Throttling management
  - Overload control
  - Throughput control
  - Traffic control
  - Connection control
  - Traffic offload over IP

- Intelligent routing
  - Originating/Destination address
  - Sender Id
  - Receiver Id
  - User account
  - Message priority
  - Time of the day
- Accessibility control
- Message prioritisation
- Message concatenation
- Re-try mechanism
  - Failure notification
  - Time-outs
- Multi-lingual support